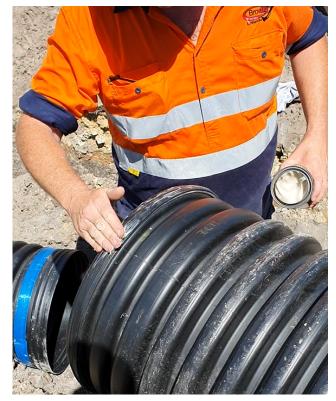

### INSTALLATION

Cumulatively, it took the civil contractors 1  $\frac{1}{2}$  days, including the excavation work to install 140m of pipe, working out to be roughly 13m laid per hour. The pipe was lowered into the trenches by hand thanks to the product's light weight.

The civil contractor was impressed with the ease at which the pipe was installed and joined together. With this in mind, the contractor not only saved time onsite but also saved significantly with onsite costs.