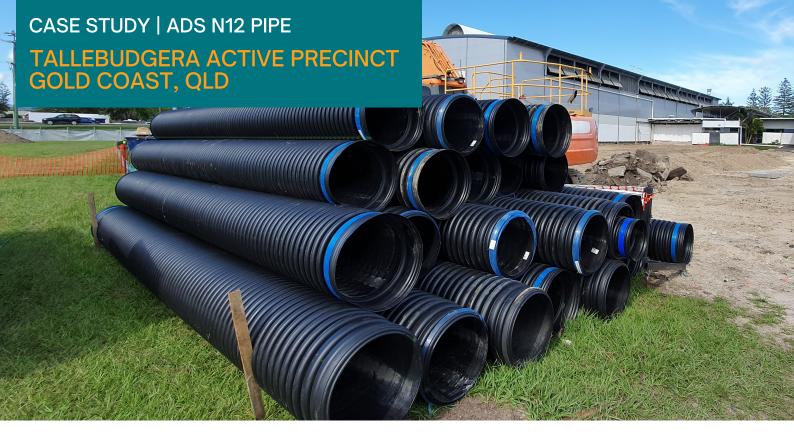

#### **PROJECT INNFORMATION**

The refurbishment of the Gold Coast Adventure Precinct included the demolition of the existing gym, corridor and roof, multipurpose outdoor courts and storeroom on the end of the existing show court. In doing this, new pipelines were required to direct the flow of water out into the council drainage network.

This is where SPEL were able to quickly and cost-effectively assist, by providing the civil contractor with 140 meters of pipe, delivered to site in 3 days from order, ready for installation.

The new precinct will involve the construction of a new gym, amenities, reception area and building housing 2 multipurpose courts.

| CONTRACTOR    | ALTO CIVIL, MCNAB            |
|---------------|------------------------------|
| ENGINEER      | ACOR CONSULTANTS             |
| CLIENT        | GOLD COAST RECREATION CENTER |
| LOCATION      | TALLEBUDGERA ACTIVE PRECINCT |
| PRODUCTS USED | 450MM ADS N12 PIPE           |