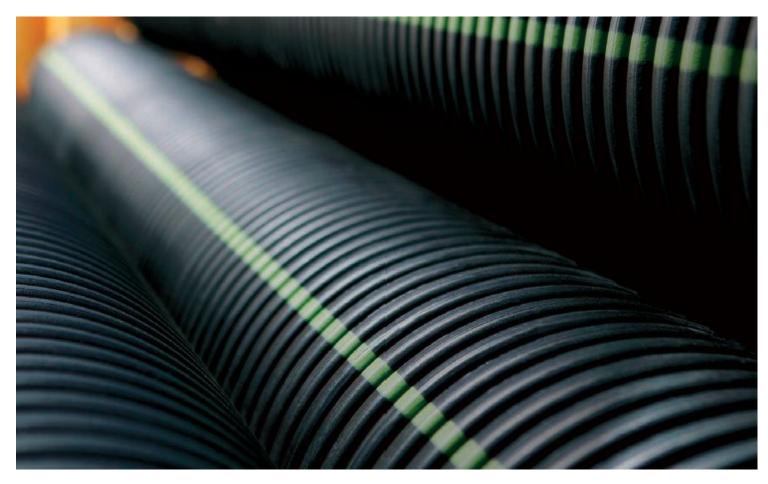

# **ADS HDPE PIPE**

ADS HDPE corrugated pipe is dual wall (corrugated outer wall and smooth inner wall) pipe engineered from high density polyethylene (HPDE).

Light, strong and durable, it requires low cover and is hydraulically efficient with superior performance in gravity-flow drainage applications.

## **FEATURES**

- Light, strong and durable stormwater drainage pipe
- Supports AS5100.2 Highway and Railway loads
- Installation and design in accordance with AS2566
- Low Manning's due to smooth polyethylene interior
- Excellent abrasion and chemical resistance
- Light weight and robust
- No bell hole dig required due to constant outside diameter
- along the joint